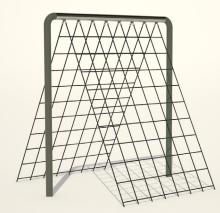

## Technical data

Product no.: no-101 **OCR A-FRAME CARGO NET** 

Dimension in cm: Material: Corrosion class: Surface treatment: L292 x W290 x H300 cm Steel and Taifun rope C4 Rust-protected and powder-coated Area of movement: Training space: Free height of fall: Fall protection required:

\_ \_ \_ \_ \_ \_ \_ \_ \_ \_ \_ 300 cm

Yes ground material as bark/sand/ woodchips/gravel/rubber