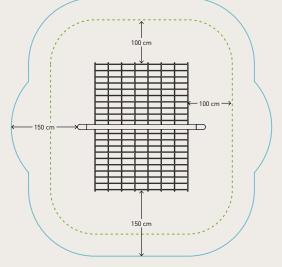

## Please note:

As a general rule, the green lines — — — are not allowed to overlap each other. However the blue lines \_\_\_\_\_ can overlap both the blue and the green lines, BUT there cannot be any solid or hard objects inside the blue circle. (Trees, stones, other fitness equipment, etc.)