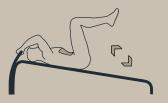

## Technical data

Product no.: no-012

## SPIRER INCLINE BENCH



**Dimension in cm:** L56 x W200 x H58 cm

Material: Steel Corrosion class: C4

Surface treatment: Rust-protected and powder-coated

Area of movement: Training space:

Free height of fall: Fall protection required:

According to:

58 cm None

EN 16630:2015





## Please note:

As a general rule, the green lines ——— are not allowed to overlap each other. However the blue lines ———— can overlap both the blue and the green lines, BUT there cannot be any solid or hard objects inside the blue circle. (Trees, stones, other fitness equipment, etc.)

## **EXERCISES / STRETCH OUT**