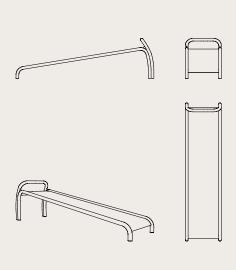

## SPIRER INCLINE BENCH

**Dimension in cm:** L56 x W200 x H58 cm

Material: Steel Corrosion class: C4

Surface treatment: Rust-protected and powder-coated

Area of movement: Training space:

Free height of fall: Fall protection required: