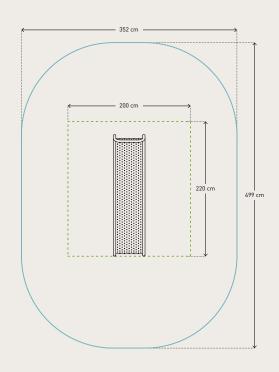

## SPIRER INCLINE BENCH

**Dimension in cm:** L56 x W200 x H58 cm

Material: Steel Corrosion class: C4

Surface treatment: Rust-protected and powder-coated

Area of movement: Training space:

Free height of fall: Fall protection required:

According to:

58 cm None

EN 16630:2015

## Please note:

As a general rule, the green lines ——— are not allowed to overlap each other. However the blue lines ———— can overlap both the blue and the green lines, BUT there cannot be any solid or hard objects inside the blue circle. (Trees, stones, other fitness equipment, etc.)