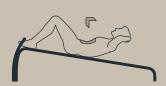

## Technical data

Product no.: no-012

## SPIRER INCLINE BENCH



**Dimension in cm:** L56 x W200 x H58 cm

Material: Steel Corrosion class: C4

Surface treatment: Rust-protected and powder-coated

Area of movement: Training space:

Free height of fall: Fall protection required:

According to:

58 cm None

EN 16630:2015





## Please note:

As a general rule, the green lines ——— are not allowed to overlap each other. However the blue lines ———— can overlap both the blue and the green lines, BUT there cannot be any solid or hard objects inside the blue circle. (Trees, stones, other fitness equipment, etc.)

## **EXERCISES / STRETCH OUT**