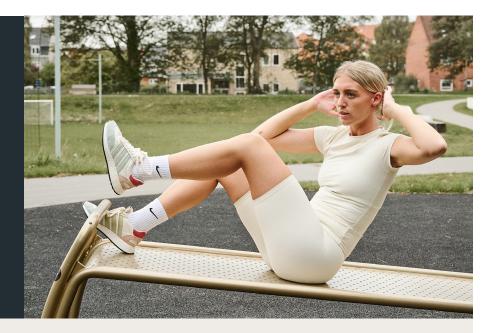

## Technical data

Product no.: no-012

## SPIRER INCLINE BENCH



**Dimension in cm:** L56 x W200 x H58 cm

Material: Steel Corrosion class: C4

Surface treatment: Rust-protected and powder-coated

Area of movement: Training space:

Free height of fall: Fall protection required:

According to:

58 cm None

EN 16630:2015





## Please note:

As a general rule, the green lines ——— are not allowed to overlap each other. However the blue lines ———— can overlap both the blue and the green lines, BUT there cannot be any solid or hard objects inside the blue circle. (Trees, stones, other fitness equipment, etc.)

## **EXERCISES / STRETCH OUT**