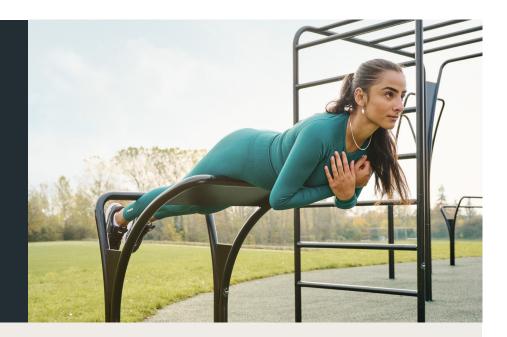

## Technical data

Product no.: no-007



Dimension in cm: Material: Corrosion class: Surface treatment: L65 x W70 x H90 cm Steel C4 Rust-protected and powder-coated Area of movement: Training space: Free height of fall: Fall protection required: According to:

90 cm None EN 16630:2015









NOORD

## Please note:

As a general rule, the green lines - - are not allowed to overlap each other. However the blue lines \_\_\_\_\_ can overlap both the blue and the green lines, BUT there cannot be any solid or hard objects inside the blue circle. (Trees, stones, other fitness equipment, etc.)

## **EXERCISES / STRETCH OUT**