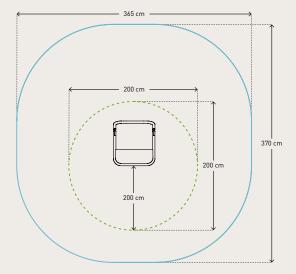

## Please note:

As a general rule, the green lines - - are not allowed to overlap each other. However the blue lines \_\_\_\_\_ can overlap both the blue and the green lines, BUT there cannot be any solid or hard objects inside the blue circle. (Trees, stones, other fitness equipment, etc.)