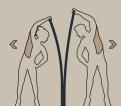

## Technical data

Product no.: no-009

## **SPIRER 1800**



Dimension in cm:

Material:

Corrosion class: Surface treatment: L90 x W60 x H180 cm

Steel

C4

Rust-protected and powder-coated

Area of movement:

Training space: Free height of fall:

Fall protection required:

According to:

80 cm

None

EN 16630:2015







## Please note:

As a general rule, the green lines ——— are not allowed to overlap each other. However the blue lines ———— can overlap both the blue and the green lines, BUT there cannot be any solid or hard objects inside the blue circle. (Trees, stones, other fitness equipment, etc.)

## **EXERCISES / STRETCH OUT**









NOORD