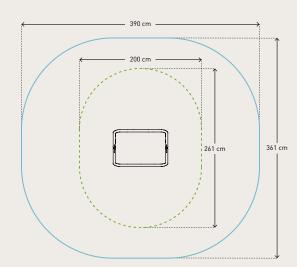

Training space: Free height of fall:

Fall protection required:

According to:

80 cm

None

EN 16630:2015

## Please note:

As a general rule, the green lines ——— are not allowed to overlap each other. However the blue lines ———— can overlap both the blue and the green lines, BUT there cannot be any solid or hard objects inside the blue circle. (Trees, stones, other fitness equipment, etc.)