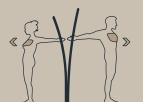

## Technical data

Product no.: no-009

## **SPIRER 1800**



Dimension in cm:

Material:

Corrosion class: Surface treatment: L90 x W60 x H180 cm

Steel

C4

Rust-protected and powder-coated

Area of movement:

Training space: Free height of fall:

Fall protection required:

According to:

80 cm

None

EN 16630:2015







## Please note:

As a general rule, the green lines ——— are not allowed to overlap each other. However the blue lines ———— can overlap both the blue and the green lines, BUT there cannot be any solid or hard objects inside the blue circle. (Trees, stones, other fitness equipment, etc.)

## **EXERCISES / STRETCH OUT**









NOORD