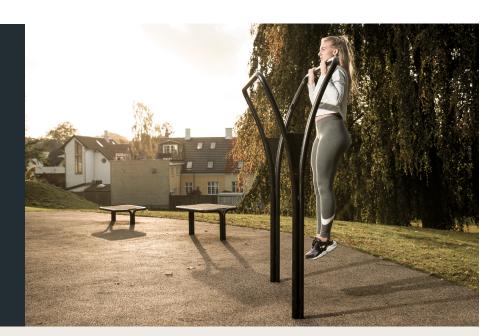

## Technical data

Product no.: no-009

## **SPIRER 1800**



Dimension in cm:

Material:

Corrosion class: Surface treatment: L90 x W60 x H180 cm

Steel

C4

Rust-protected and powder-coated

Area of movement:

Training space: Free height of fall:

Fall protection required:

According to:

80 cm

None

EN 16630:2015







## Please note:

As a general rule, the green lines ——— are not allowed to overlap each other. However the blue lines ———— can overlap both the blue and the green lines, BUT there cannot be any solid or hard objects inside the blue circle. (Trees, stones, other fitness equipment, etc.)

## **EXERCISES / STRETCH OUT**









NOORD