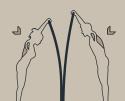

## Technical data

Product no.: no-009

## **SPIRER 1800**



Dimension in cm:

Material:

Corrosion class: Surface treatment: L90 x W60 x H180 cm

Steel

C4

Rust-protected and powder-coated

Area of movement:

Training space: Free height of fall:

Fall protection required:

According to:

80 cm

None

EN 16630:2015







## Please note:

As a general rule, the green lines ——— are not allowed to overlap each other. However the blue lines ———— can overlap both the blue and the green lines, BUT there cannot be any solid or hard objects inside the blue circle. (Trees, stones, other fitness equipment, etc.)

## **EXERCISES / STRETCH OUT**









NOORD