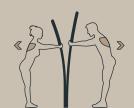

## Technical data

Product no.: no-009

## **SPIRER 1800**



Dimension in cm:

Material:

Corrosion class: Surface treatment: L90 x W60 x H180 cm

Steel

C4

Rust-protected and powder-coated

Area of movement:

Training space: Free height of fall:

Fall protection required:

According to:

80 cm

None

EN 16630:2015







## Please note:

As a general rule, the green lines ——— are not allowed to overlap each other. However the blue lines ———— can overlap both the blue and the green lines, BUT there cannot be any solid or hard objects inside the blue circle. (Trees, stones, other fitness equipment, etc.)

## **EXERCISES / STRETCH OUT**









NOORD