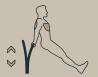

## Technical data

Product no.: no-002 **SPIRER 700** 



Dimension in cm:

Material:

Corrosion class: Surface treatment: L65 x W36 x H70 cm

Steel

C4

Rust-protected and powder-coated

Area of movement:

Training space: Free height of fall:

Fall protection required:

According to:

-

None

EN 16630:2015





## Please note:

As a general rule, the green lines = = = are not allowed to overlap each other. However the blue lines can overlap both the blue and the green lines, BUT there cannot be any solid or hard objects inside the blue circle. (Trees, stones, other fitness equipment, etc.)

## **EXERCISES / STRETCH OUT**











**NOORD**