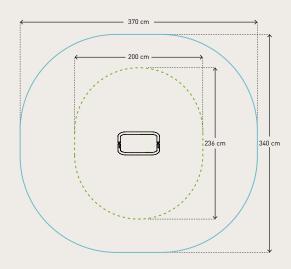

Area of movement:

Training space: Free height of fall:

Fall protection required:

According to:

-

None

EN 16630:2015

## Please note:

As a general rule, the green lines = = = are not allowed to overlap each other. However the blue lines can overlap both the blue and the green lines, BUT there cannot be any solid or hard objects inside the blue circle. (Trees, stones, other fitness equipment, etc.)