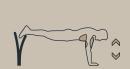

## Technical data

Product no.: no-002 **SPIRER 700** 



Dimension in cm:

Material:

Corrosion class: Surface treatment: L65 x W36 x H70 cm

Steel

C4

Rust-protected and powder-coated

Area of movement:

Training space: Free height of fall:

Fall protection required:

According to:

-

None

EN 16630:2015





## Please note:

As a general rule, the green lines = = = are not allowed to overlap each other. However the blue lines can overlap both the blue and the green lines, BUT there cannot be any solid or hard objects inside the blue circle. (Trees, stones, other fitness equipment, etc.)

## **EXERCISES / STRETCH OUT**











**NOORD**