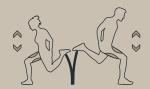

## Technical data

Product no.: no-002 **SPIRER 700** 



Dimension in cm:

Material:

Corrosion class: Surface treatment: L65 x W36 x H70 cm

Steel

C4

Rust-protected and powder-coated

Area of movement:

Training space: Free height of fall:

Fall protection required:

According to:

-

None

EN 16630:2015





## Please note:

As a general rule, the green lines = = = are not allowed to overlap each other. However the blue lines can overlap both the blue and the green lines, BUT there cannot be any solid or hard objects inside the blue circle. (Trees, stones, other fitness equipment, etc.)

## **EXERCISES / STRETCH OUT**











**NOORD**