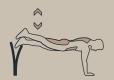

## Technical data

Product no.: no-002 **SPIRER 700** 



Dimension in cm:

Material:

Corrosion class: Surface treatment: L65 x W36 x H70 cm

Steel

C4

Rust-protected and powder-coated

Area of movement:

Training space: Free height of fall:

Fall protection required:

According to:

-

None

EN 16630:2015





## Please note:

As a general rule, the green lines = = = are not allowed to overlap each other. However the blue lines can overlap both the blue and the green lines, BUT there cannot be any solid or hard objects inside the blue circle. (Trees, stones, other fitness equipment, etc.)

## **EXERCISES / STRETCH OUT**











**NOORD**