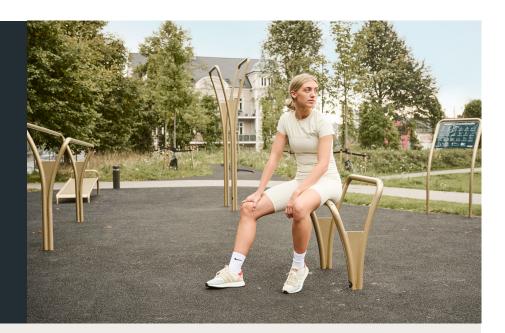

## Technical data

Product no.: no-002 **SPIRER 700** 



Dimension in cm:

Material:

Corrosion class: Surface treatment: L65 x W36 x H70 cm

Steel

C4

Rust-protected and powder-coated

Area of movement:

Training space: Free height of fall:

Fall protection required:

According to:

-

None

EN 16630:2015





## Please note:

As a general rule, the green lines = = = are not allowed to overlap each other. However the blue lines can overlap both the blue and the green lines, BUT there cannot be any solid or hard objects inside the blue circle. (Trees, stones, other fitness equipment, etc.)

## **EXERCISES / STRETCH OUT**











**NOORD**