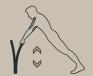

## Technical data

Product no.: no-002 **SPIRER 700** 



Dimension in cm:

Material:

Corrosion class: Surface treatment: L65 x W36 x H70 cm

Steel

C4

Rust-protected and powder-coated

Area of movement:

Training space: Free height of fall:

Fall protection required:

According to:

-

None

EN 16630:2015





## Please note:

As a general rule, the green lines = = = are not allowed to overlap each other. However the blue lines can overlap both the blue and the green lines, BUT there cannot be any solid or hard objects inside the blue circle. (Trees, stones, other fitness equipment, etc.)

## **EXERCISES / STRETCH OUT**











**NOORD**