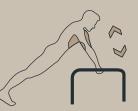

## Technical data

Product no.: no-015 SPIRER MINI PARALLEL



Dimension in cm: Material: Corrosion class: Surface treatment: L65 x W85 x H45 cm Steel C4 Rust-protected and powder-coated Area of movement: Training space: Free height of fall: Fall protection required: According to:

45 cm None EN 16630:2015





NOORD

## Please note:

As a general rule, the green lines — — — are not allowed to overlap each other. However the blue lines \_\_\_\_\_ can overlap both the blue and the green lines, BUT there cannot be any solid or hard objects inside the blue circle. (Trees, stones, other fitness equipment, etc.)

## **EXERCISES / STRETCH OUT**