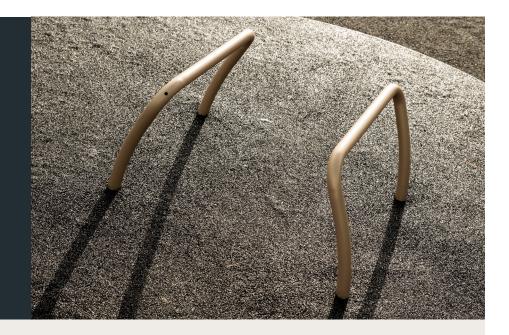

## Technical data

Product no.: no-015 SPIRER MINI PARALLEL

Dimension in cm: Material: Corrosion class: Surface treatment: L65 x W85 x H45 cm Steel C4 Rust-protected and powder-coated Area of movement: Training space: Free height of fall: Fall protection required: According to: