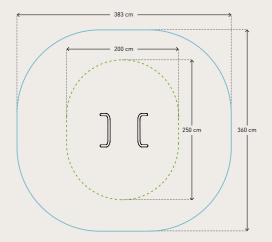

## Technical data

Product no.: no-015 SPIRER MINI PARALLEL

Dimension in cm: Material: Corrosion class: Surface treatment: L65 x W85 x H45 cm Steel C4 Rust-protected and powder-coated Area of movement: Training space: Free height of fall: Fall protection required: According to:

## Please note:

As a general rule, the green lines — — — are not allowed to overlap each other. However the blue lines \_\_\_\_\_ can overlap both the blue and the green lines, BUT there cannot be any solid or hard objects inside the blue circle. (Trees, stones, other fitness equipment, etc.)