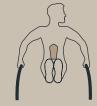

## Technical data

Product no.: no-015 SPIRER MINI PARALLEL



Dimension in cm: Material: Corrosion class: Surface treatment: L65 x W85 x H45 cm Steel C4 Rust-protected and powder-coated Area of movement: Training space: Free height of fall: Fall protection required: According to:

45 cm None EN 16630:2015





NOORD

## Please note:

As a general rule, the green lines — — — are not allowed to overlap each other. However the blue lines \_\_\_\_\_ can overlap both the blue and the green lines, BUT there cannot be any solid or hard objects inside the blue circle. (Trees, stones, other fitness equipment, etc.)

## **EXERCISES / STRETCH OUT**