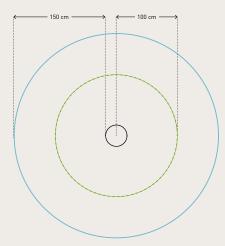

#### Please note:

As a general rule, the green lines — — — are not allowed to overlap each other. However the blue lines \_\_\_\_\_ can overlap both the blue and the green lines, BUT there cannot be any solid or hard objects inside the blue circle. (Trees, stones, other fitness equipment, etc.)