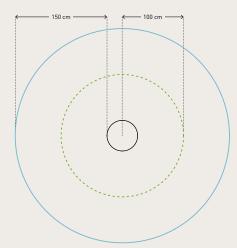

#### Please note:

As a general rule, the green lines — — — are not allowed to overlap each other. However the blue lines \_\_\_\_\_ can overlap both the blue and the green lines, BUT there cannot be any solid or hard objects inside the blue circle. (Trees, stones, other fitness equipment, etc.)