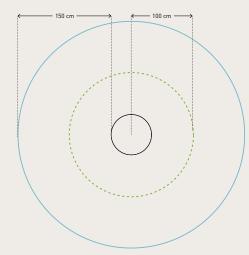

#### Please note:

As a general rule, the green lines — — — are not allowed to overlap each other. However the blue lines \_\_\_\_\_ can overlap both the blue and the green lines, BUT there cannot be any solid or hard objects inside the blue circle. (Trees, stones, other fitness equipment, etc.)