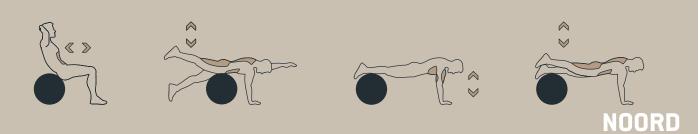

# Technical data

Product no.: no-020 SPIRER EPDM RUBBER BALL - Ø35



Dimension in cm: Material: Ø35 EPDM rubber Area of movement: Training space: Free height of fall: Fall protection required: According to:

35 cm None EN 16630:2015



#### Please note:

As a general rule, the green lines — — — are not allowed to overlap each other. However the blue lines \_\_\_\_\_ can overlap both the blue and the green lines, BUT there cannot be any solid or hard objects inside the blue circle. (Trees, stones, other fitness equipment, etc.)

## **EXERCISES / STRETCH OUT**



# Technical data

Product no.: no-021 SPIRER EPDM RUBBER BALL - Ø50



Dimension in cm: Material: Ø50 EPDM rubber Area of movement: Training space: Free height of fall: Fall protection required: According to:

50 cm None EN 16630:2015



#### Please note:

As a general rule, the green lines — — — are not allowed to overlap each other. However the blue lines \_\_\_\_\_ can overlap both the blue and the green lines, BUT there cannot be any solid or hard objects inside the blue circle. (Trees, stones, other fitness equipment, etc.)

## **EXERCISES / STRETCH OUT**



# Technical data

Product no.: no-022 SPIRER EPDM RUBBER BALL - Ø65



Dimension in cm: Material: Ø65 EPDM rubber Area of movement: Training space: Free height of fall: Fall protection required: According to:

65 cm None EN 1663